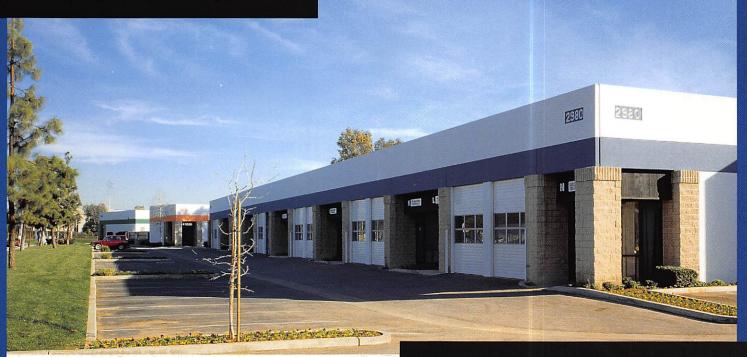

## La Verne Business Center

## **FEATURES:**

- Bonus Private Storage Yards
- 18' Minimum Ceiling Clearance Height
- 10' x 12' Ground Level Loading Doors
- Easy Access to the 10, 210, 57, 30 and 71 Freeways
- Minimum 100 Amp, 120/208 Volt, 3 Phase Power
- Office Equipped with Air Conditioning & Heating
- Foil Insulated Ceiling and Skylights in Warehouse
- Manufacturing, Distribution, Wholesale, Office, Storage, Professional, and Many Other Uses Permitted
- Professional Business Park Environment
- Quality La Verne Location
- Natural Gas Available