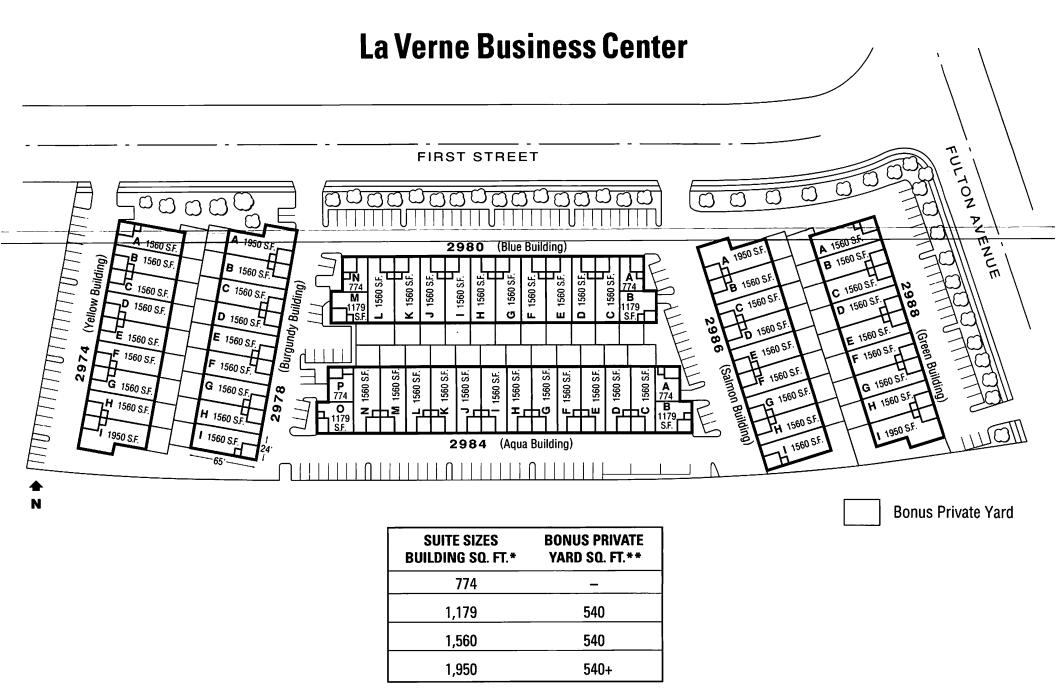

## La Verne Business Center

Leasing Office: 2125 Wright Avenue, Suite C-5 La Verne, California 91750

- \* Suites may be combined up to 4,680 square feet plus bonus private yards.
- \*\* Bonus private storage yards or outside work area adds additional 540 square feet.