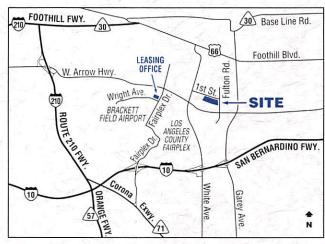

## **METROVEST MANAGEMENT**

Excellence in Business Park Property Management, Since 1979 2974 - 2988 First Street, La Verne, CA (Corner of First Street & Fulton Avenue)

See Reverse Side For Site Plan

PHONE (909) 593-2077 FAX (909) 593-6651

Leasing Office: 2125 Wright Avenue, Suite C-5 La Verne, California 91750

- \* Suites may be combined up to 4,680 square feet plus bonus private yards.
- \*\* Bonus private storage yards or outside work area adds additional 540 square feet.